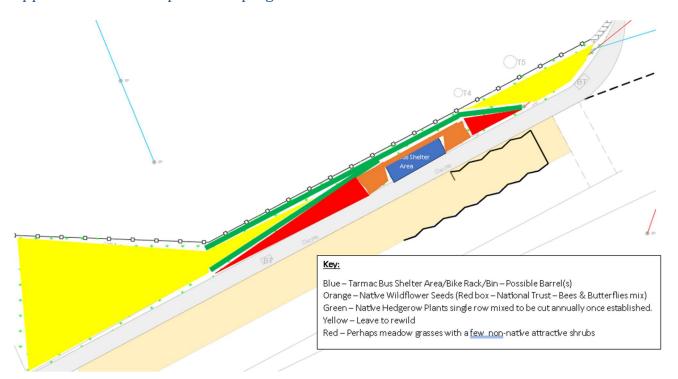

### 6. <u>Matters arising since last meeting:</u>

- 6.1. Proposed by PW to Approval the Section 137 Grant Application for the Credenhill Canter of £700. Seconded by DF. Passed unanimously.
- 6.2. Roman Park Planning Application for continued use of the Changing Rooms has been submitted, the planning Fee was £526.00. Details under item 8.
- 6.3. Resource Centre planning application has been submitted, building work that doesn't require planning has started, opening date to be confirmed.
- 6.4. Replacement bin in Roman Park has been installed and the old bin scrapped.
- 6.5. Landscaping of the A480 Bus Stop was discussed. It was agreed that a low maintenance hedge row would be planted along the fence line and the stock fence would be repaired with the addition of new posts where required. Low shrubs and wildflowers and grasses would be planted in front of the hedge. Councillors and members of the public were asked to let the council know if there were any specific varieties that they wish the council to plant by 11<sup>th</sup> October to enable a grant application to be prepared and submitted in time to plant the area in November/December. See appendix C for indicative plan.
- 6.6. External Audit Report for 2022/23 No matters arising, see appendix D.
- 6.7. The Parish Council reviewed the costs to replace the leg on the Cableway on the Roman Park. It was noted that the Parish Clerk is checking the post and area highlighted on the RoSPA report and has no concerns about the condition of the post. Various discussions took place about testing the existing post