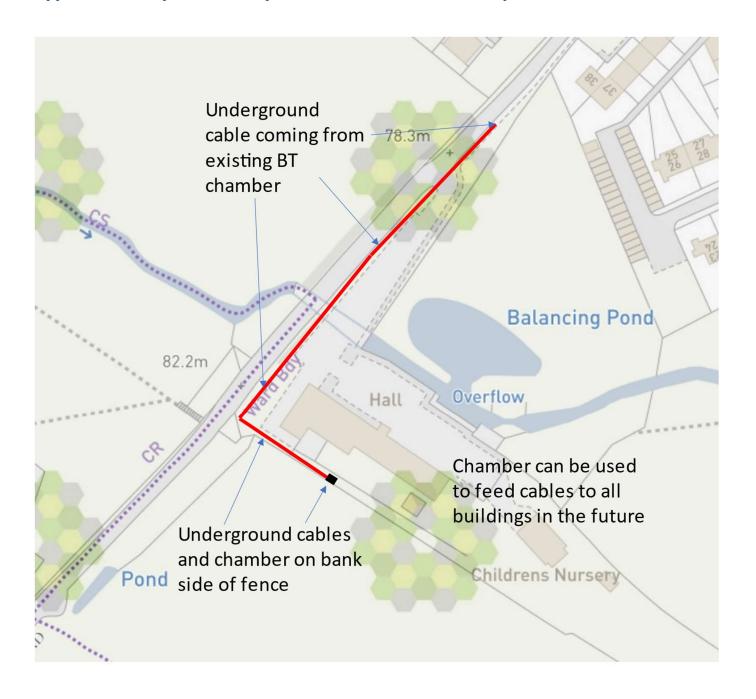

#### 11. Matters arising since last meeting:

- 11.1. Update on Roman Park Fitness Zone Installation is in progress; it is expected to be complete by 27<sup>th</sup> April.
- 11.2. Proposed by PB to accept the quote received from Weatherall Tree Surgery for tree works required to the Horse Chestnut Tree and to schedule the work for October/November 2022. Seconded by PW.
- 11.3. The clerk provided an overview of the proposal by Air Band to install Fibreoptic infrastructure at the Community Centre at no cost (Appendix C). Proposed by PB to accept the proposed plans, seconded by PW.
- 11.4. Members have been invited to the Community Hall open day on 25<sup>th</sup> June. The following will attend for the Parish Council: PW, JH, LHS. The chair asked the clerk to add an item to the June Agenda to confirm aims and objectives for the day.
- 11.5. Resolved to give Magna permission to advertise the next production on the Village Green, Fit Bit 26<sup>th</sup> May to 28<sup>th</sup> May inclusive if the .gov guidance is followed and any redundant signs from previous productions removed.
- 11.6. Proposed road closures for St Michael's Hospice RUN Hereford event, on Sunday 8th May were noted.
- 11.7. Local Plan 2021-2041 Policy Options consultation will run for 6 weeks from Monday 4 April to 16 May 2022
- 11.8. The Roman Park Annual Inspection Report was reviewed, and it was agreed that the Zip Wire post would be monitored for deterioration and brough to the Council if it worsens.